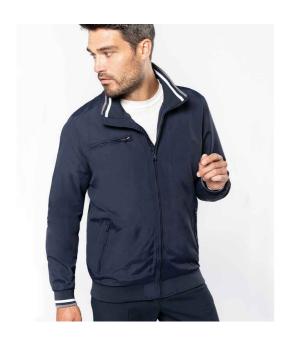

## KB609 Kariban

Kariban City Blouson Jacket

Sizes: S - XXL

Material: Polyamide taslon ottoman outer.

## **Features**

- Polyester mesh lining.
- Hard wearing matt fabric.
- Contrast striped, ribbed inner collar and cuffs.
- Full length zip.
- Right chest zip pocket.

- Two front zip pockets.
- Inner pocket.
- Ribbed hem.
- Access for decoration.