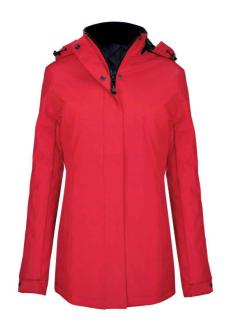

## KB6108 Kariban

Kariban Ladies Parka Jacket

Sizes: XS - XXL

Material: Polyester oxford outer.

## **Features**

- Quilted polyester lining.
- Showerproof.
- Detachable adjustable hood.
- Fleece lined collar.
- Full length zip with studded storm flap.
- Two front zip pockets.
- Inner pocket.
- Adjustable cuffs.
- Zip access for decoration.