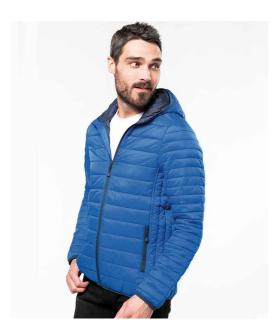

## KB6110 Kariban

Kariban Lightweight Hooded Padded Jacket

Sizes: Material: S - XXL Polyamide outer.

# Features

- Polyester padding and lining.
- Warm and ultra-lightweight.
- Grown on hood with contrast lining, navy has self colour.
- Bound hood, cuffs and hem.
- Full length low profile zip with inner zip guard.
- Two front zip pockets.
- Packs away into storage bag.