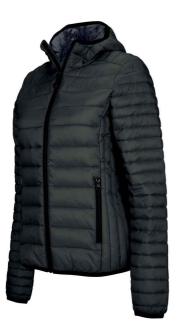

#### KB6111 Kariban

Kariban Ladies Lightweight Hooded Padded Jacket

Sizes: Material: XS - XL Polyamide outer.

## Features

- Polyester padding and lining.
- Warm and ultra-lightweight.
- Grown on hood with contrast lining. navy has self colour.
- Bound hood, cuffs and hem.
- Full length low profile zip with inner zip guard.
- Two front zip pockets.
- Packs away into storage bag.