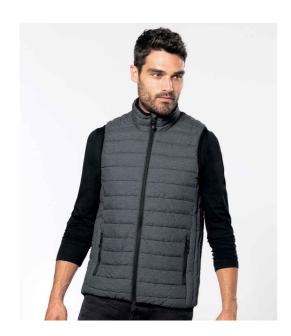

## KB6113 Kariban

Kariban Lightweight Padded Bodywarmer

Sizes: S - XXL

Material: 100% polyamide.

## **Features**

- Contrast polyester lining, navy has self colour.
- Warm and ultra-lightweight.
- Full length low profile zip.
- Two front zip pockets.
- Bound collar, armholes and hem.
- Packs away into storage bag.