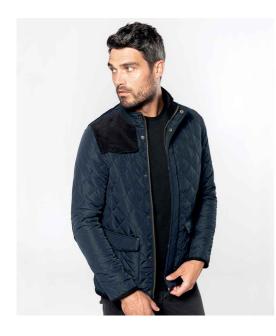

## KB6126 Kariban

Kariban Quilted Jacket

Sizes: Material:

•

•

S - XXL Polyester pongee outer.

## Features

- Polyester taffeta lining.
- Corduroy inner collar, elbow patches, reverse pocket flaps, cuffs and hem.
- Corduroy stud shoulder yoke. Full length zip with studded
- Two patch pockets with stud closure and side handwarmer entry.
- Rear vents with stud closure.
- Bound cuffs with stud closure.
- Bound open hem.

| Black/Black | Navy/Black |
|-------------|------------|

storm flap. Inner pocket.