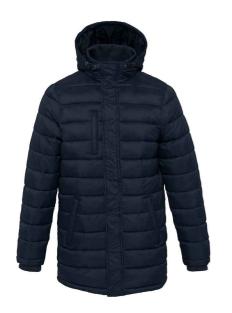

## KB6128 Kariban

Kariban Lightweight Long Padded Parka Jacket

Sizes: Material: S - XXL Polyamide outer.

# Features

- Polyester padding.
- Black has grey polyamide lining, navy has self colour.
- Grown on adjustable hood.
- Ribbed inner collar.
- Full length two way zip with studded storm flap.
- Right chest zip pocket.
- Two front zip pockets.
- Ribbed storm cuffs.

| Black | Navy |
|-------|------|