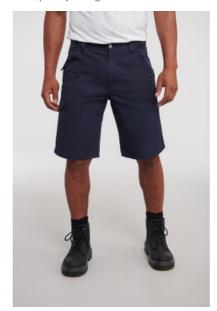

# 0R002M0 Workwear Polycotton Twill Shorts

Contemporary designed workwear trousers with an expandable waist for added comfort, suitable for a wide variety of work environments.

| G | Ε | N | D | Ε | F |
|---|---|---|---|---|---|
|   |   |   |   |   |   |

## **DESCRIPTION**

- 2 back pockets with flaps
- Cargo pocket on right leg
- Small extra pocket below waistband
- Expandable waistband for comfortable fit