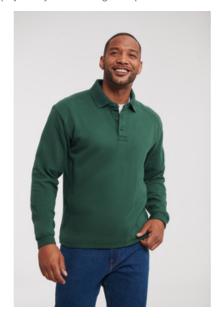

# 0R012M0 Heavy Duty Workwear Collar Sweatshirt

A true workwear sweatshirt that combines hard wearing material with a host of design features that caters to the needs of the more physically demanding workplace.

### **DESCRIPTION**

- SpotShield(tm) stain resistant coating
- Collar stand for superior comfort and stability
- Double layered shoulder panels for superior comfort and stability
- Plastic-coated metal buttons
- Locker patch for personalisation
- Elasticated pen holder on top sleeve
- 1x1 rib trim with elastane on cuffs
- Drop tail and compact 1x1 ribbed hem for perfect bottom fit and protection against wind and chill
- Side darts for better fit and flexibility