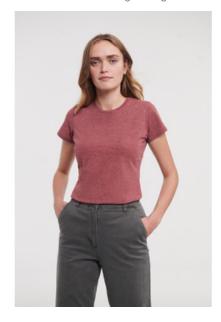

# 0R165F0 Ladies' HD T

Beautifully wearable in a stylish feminine fit. The supremely soft finish adds a luxurious edge to these versatile wardrobe staples, with a silhouette and colour range designed to look great with everything from favourite jeans to relaxed tailoring.

### **DESCRIPTION**

- Slim fit
- Extra length
- Crew neck with single needle stitching
- PolyCotton mix
- Shoulder to shoulder neck tape
- Side seamed
- Removable, adhesive neck label
- Narrow neck rib