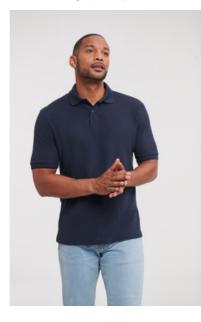

# 0R599M0 Hardwearing Polycotton Polo

The hardwearing, (almost) indestructible all-round polo is the smarter choice.

RUSSELĽ

## DESCRIPTION

- Classic fit with side vents
- Side vents for ease of fit
- Reinforced shoulder seams with neck tape
- Flat knit collar and cuffs with double ripple effect
- Twin needle hem at bottom for added stability