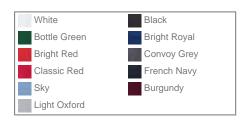

# LABELING

Standard

| Case Quantity | XS | S | Μ | L | XL | 2XL | 3XL | 4XL | 5XL | 6XL |
|---------------|----|---|---|---|----|-----|-----|-----|-----|-----|
| Units         | 6  | 6 | 6 | 6 | 6  | 6   | 6   | 6   | 6   | 6   |