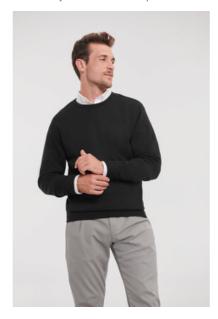

# 0R717M0 Men's Crew Neck Knitted Pullover

Black

Charcoal Marl

French Navy

Modern easy care crew neck pullover. Either classic with a shirt or contemporary with a T-shirt – always a good look.

## **DESCRIPTION**

- Classic Fit
- Contemporary styling
- Fully fashioned
- Elastane on ribbed cuffs and waistband trim to retain shape and smart appearance
- Quick to dry and Easy care