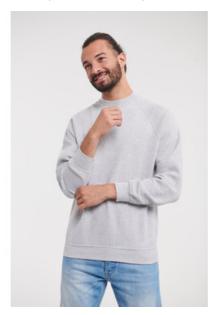

# **0R762M0 Classic Sweatshirt**

Our iconic, classic sweatshirt, tried and tested is one of the leading garments in its class.

**Case Quantity** 

Units

## **DESCRIPTION**

- SpotShield(tm) stain resistant coating
- Tubular body construction for added stability
- Herringbone neck tape for comfort
- Raglan sleeve
- 1x1 rib trim with elastane on hem and cuffs