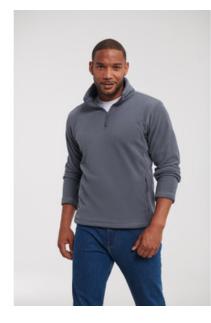

# 0R874M0 Quarter Zip Outdoor Fleece

Our modern fleece fabrics are much more compact than traditional materials, but they still provide all the protection you need against wind and chill.

#### DESCRIPTION

- Cadet collar
- Side pockets with inside-out zips and inner mesh lining
- Cord pulls on all zips
- Side panel construction for modern fit
- Bungee cord in hem (874M)