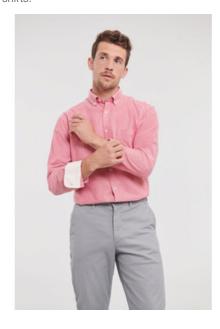

# 0R920M0 Men's Long Sleeve Tailored Washed Oxford Shirt

This shirt is made of 100% finest cotton and the modern, tapered fit ensures best wearing comfort. Attractive features include the harmonious colour contrasts on the inside of the collar and in the cuff. This individual washed-out look is generated through the special garment washed process. The button-down collar gives it a sporty touch. Whether casual or chic - you are always well dressed with Russell shirts.

## **DESCRIPTION**

- Easy Care
- Button down collar
- 100% combed ring spun cotton
- Garment washed
- Fashionable contrasts: cuffs (inside), collar (inside)
- Contrast buttons
- Left chest pocket
- Removable fashionable loop for optional attachment of ties or glasses
- Rounded 2 button adjustable cuffs
- Curved hem
- A reliable, tried and tested choice, the benchmark in its category.