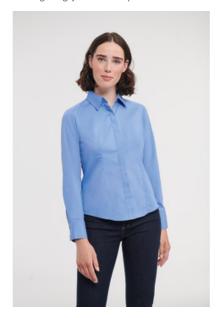

# 0R924F0 Ladies' Long Sleeve Fitted Polycotton Poplin Shirt

Convoy Grey

Classic Red

White

Corporate Blue

French Navy

Black

PolyCotton Poplin Shirts are elegant and extremely versatile. In addition to our Classic Fit we also offer a tailored fit for men and fitted fit for women giving you more options.

# **DESCRIPTION**

- Easy Care
- Stylish yoke design
- Concealed placket
- Rounded double buttoned cuffs (924F)
- Darts on bust, front hem and back panel for fitted shape
- Decorative top stitch on darts
- Curved hem