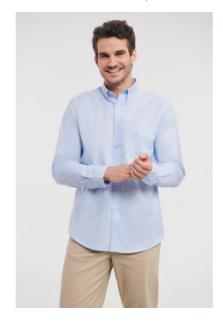

# 0R928M0 Men's Long Sleeve Tailored Button-Down Oxford Shirt

White

Oxford Blue

Black

Elegant Oxford shirts from Russell Europe have been among the best on the market for years. The tapered Oxford shirt is the modern twist on our existing classic cut Oxford shirt. With this shirt, it is now even easier to dress your team and create an elegant corporate appearance. No matter what the occasion, with Russell shirts you are always well dressed.

#### **DESCRIPTION**

- Easy Care
- Button down collar
- Darts at back improve fit
- Left chest pocket
- Rounded 2 button adjustable cuffs (928M)
- Curved hem