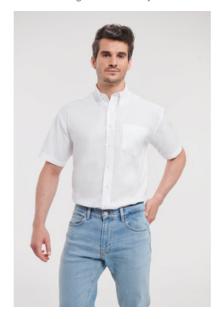

# 0R933M0 Men's Short Sleeve Classic Oxford Shirt

Our Oxford range allows everyone to look their best while presenting a smart and consistent appearance.

# **DESCRIPTION**

- Easy Care
- Button down collar
- Back yoke with 2 side pleats
- Left chest pocket
- Curved hem