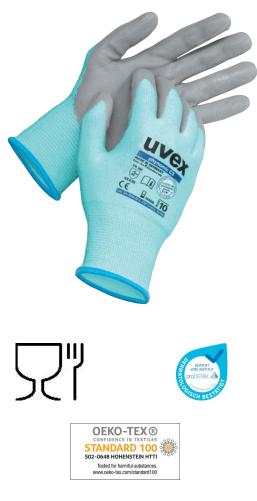

## Product data sheet for uvex phynomic C3

MADE IN GERMANY

## Manufacturer address

UVEX SAFETY Gloves GmbH & Co. KG Elso-Klöver-Str. 6 D-21337 Lüneburg uvex-safety.de The uvex phynomic series is ideal for all types of work where a high level of feeling is required. These safety gloves are like a "second skin" and are especially light and flexible – without making your hands immediately sweaty. The uvex phynomic C3 also provides level 3/B cut resistance.

## Features

- Ergonomic fit
- Good grip
- Excellent abrasion resistance
- Very good tactile feel

## Suitability for industrial working environments

Suitable for dry and slightly damp work environments

| Material number                               | 60080                                                                             |
|-----------------------------------------------|-----------------------------------------------------------------------------------|
| Sizes                                         | 6 - 12                                                                            |
| Standard                                      | EN 420:2003 + A1:2009, EN 388:2016                                                |
| Performance classes in accordance with EN 388 |                                                                                   |
| Outer material                                | Polyamide (PA), Elastane, High-<br>performance polyethylene (HPPE),<br>Fibreglass |
| Coating                                       | Aqua-polymer foam                                                                 |
| Coating surface area                          | Palm, Fingertips                                                                  |
| Туре                                          | With knitted cuff                                                                 |
| Colour                                        | Blue, Grey, Sky blue                                                              |