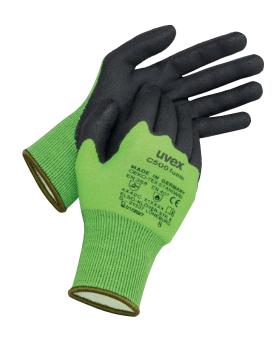

#### Manufacturer address

UVEX SAFETY Gloves GmbH & Co. KG Elso-Klöver-Str. 6 D-21337 Lüneburg uvex-safety.de The uvex C500 series sets standards regarding protection, comfort, flexibility, tactility and economy. This high-tech safety glove combines all of these qualities with the highest level of cut protection, level 5/C. The uvex C500 foam is especially suitable for dry or slightly damp working conditions.

#### **Features**

- · Ergonomic fit
- · Good grip
- · Excellent abrasion resistance
- · Very good tactile feel

### Suitability for industrial working environments

· Suitable for dry and slightly damp work environments

Material number 60494

**Sizes** 6 - 11

**Standard** EN 388:2016, EN 407:2004

Performance classes in  $\ X\ 1\ X\ X\ X\ accordance with EN 407$ 

Outer material Bamboo viscose, Fibreglass, High-

performance polyethylene (HPPE),

Polyamide (PA)

Coating High performance elastomer (HPE),

SoftGrip foam

Coating surface area Palm, Fingertips

Type With knitted cuff

Colour Green, Grey, Lime, Anthracite