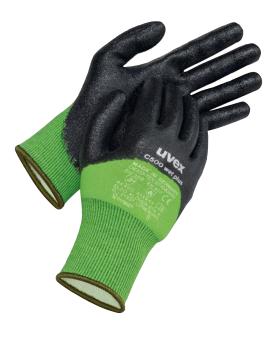

# Product data sheet for uvex C500 wet plus

## Features

- Ergonomic fit
- Good grip
- Excellent abrasion resistance
- · Very good tactile feel

## Suitability for industrial working environments

· Suitable for damp and oily work environments

| Material number                               | 60496                                                                                   |
|-----------------------------------------------|-----------------------------------------------------------------------------------------|
| Sizes                                         | 7 - 11                                                                                  |
| Standard                                      | EN 388:2016, EN 407:2004                                                                |
| Performance classes in accordance with EN 388 | 4 X 4 2 C                                                                               |
| Performance classes in accordance with EN 407 | X 1 X X X X                                                                             |
| Outer material                                | Bamboo viscose, Fibreglass, High-<br>performance polyethylene (HPPE),<br>Polyamide (PA) |
| Coating                                       | High performance elastomer (HPE)                                                        |
| Coating surface area                          | Palm, 3/4 of the back of the hand                                                       |
| Туре                                          | With knitted cuff                                                                       |
| Colour                                        | Green, Grey, Lime, Anthracite                                                           |