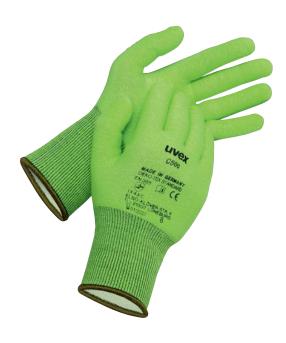

## MADE IN GERMANY

UVEX SAFETY Gloves GmbH & Co. KG Elso-Klöver-Str. 6 D-21337 Lüneburg uvex-safety.de The uvex C500 series sets standards regarding protection, comfort, flexibility, tactility and economy. This hi-tech protective glove combines all of these qualities with the highest level of cut protection, level 5/C.

## **Features**

- · Ergonomic fit
- · Excellent abrasion resistance
- · Very good tactile feel

## Suitability for industrial working environments

· Suitable for dry work environments

Material number 60497

**Sizes** 6 - 11

Standard EN 388:2016

Performance classes in 1 X 4 X C accordance with EN 388

Outer material Bamboo viscose, Fibreglass, High-

performance polyethylene (HPPE),

Polyamide (PA)

Coating No coating

Type With knitted cuff

Colour Green, Lime