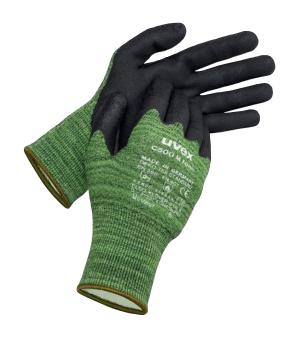

## Product data sheet for uvex C500 M foam

#### Manufacturer address

UVEX SAFETY Gloves GmbH & Co. KG Elso-Klöver-Str. 6 D-21337 Lüneburg uvex-safety.de The uvex C500 series sets standards regarding protection, comfort, flexibility, tactility and economy. This high-tech safety glove combines all of these qualities with the highest level of cut protection, level 5/C. The uvex C500 M foam is especially suitable for damp working conditions.

#### **Features**

- · Ergonomic fit
- · Good grip
- · Excellent abrasion resistance
- · Very good tactile feel

Performance classes in 4 X 2 2 C accordance with EN 388

Performance classes in X 1 X X X X accordance with EN 407

Outer material Bamboo viscose, High-performance

polyethylene (HPPE), Fibreglass,

Polyamide (PA)

**Coating** High performance elastomer (HPE),

SoftGrip foam

Coating surface area Palm, Fingertips

**Type** With knitted cuff, With reinforced thumb

crotch

**Colour** Green, Black, Grey, Lime, Anthracite