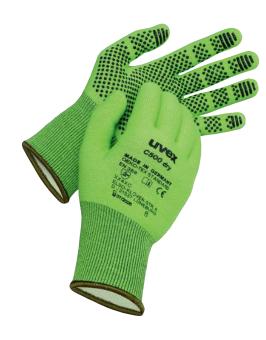

## MADE IN GERMANY

UVEX SAFETY Gloves GmbH & Co. KG Elso-Klöver-Str. 6 D-21337 Lüneburg uvex-safety.de The uvex C500 series sets standards regarding protection, comfort, flexibility, tactility and economy. This high-tech safety glove combines all of these qualities with the highest level of cut protection, level 5/C. The uvex C500 dry with HPV grip dots guarantees outstanding tactile sensation, flexibility and grip.

## **Features**

- · Ergonomic fit
- · Good grip
- · Excellent abrasion resistance
- · Very good tactile feel

## Suitability for industrial working environments

· Suitable for dry work environments

Material number 60499

**Sizes** 6 - 11

Standard EN 388:2016

Performance classes in  $\,\times\,\times\,4\,\times\,C$  accordance with EN 388

Outer material Bamboo viscose, Fibreglass, High-

performance polyethylene (HPPE),

Polyamide (PA)

Coating High-performance vinyl (HPV) nubbing

Coating surface area Palm, Fingers

Type With knitted cuff

Colour Green, Grey, Lime, Anthracite