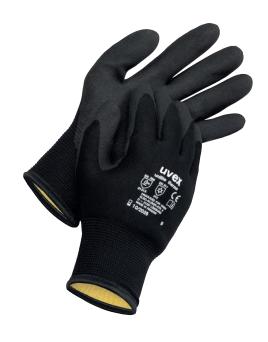

#### Manufacturer address

UVEX SAFETY Gloves GmbH & Co. KG Elso-Klöver-Str. 6 D-21337 Lüneburg uvex-safety.de Despite its extremely robust coating, the uvex unilite thermo stays warm and flexible even in extreme cold. The two-layer material composition of acrylic and new wool ensures a pleasant hand climate and good wearer comfort at all times.

#### **Features**

- · Good grip
- · Excellent abrasion resistance
- · Good fit

### Suitability for industrial working environments

· Suitable for dry and slightly damp work environments

Material number 60593

**Sizes** 7 - 11

**Standard** EN 420:2003 + A1:2009, EN 388:2016,

EN 511:2006

Type With knitted cuff

Colour Black