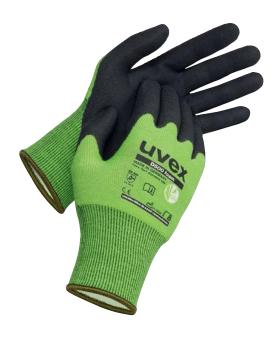

#### Manufacturer address

UVEX SAFETY Gloves GmbH & Co. KG Elso-Klöver-Str. 6 D-21337 Lüneburg uvex-safety.de Made with the latest generation of patented uvex Bamboo TwinFlex® technology, the uvex D500 foam glove combines comfort features such as maximum flexibility, perfect fit and dexterity with outstanding cut protection performance to EN 388:2016 (level D) standard. The glove is highly resistant to abrasion, for prolonged product life and exceptional cost efficiency.

#### **Features**

- · Ergonomic fit
- · Good grip
- Excellent abrasion resistance
- · Very good tactile feel

## Suitability for industrial working environments

· Suitable for dry and slightly damp work environments

Material number 60604

**Sizes** 6 - 11

Standard EN 388:2016

Outer material Bamboo viscose, Dyneema® Diamond,

Steel, Polyamide (PA)

Coating High performance elastomer (HPE),

SoftGrip foam

Coating surface area Palm, Fingertips

Type With knitted cuff

Colour Green, Grey, Lime, Anthracite