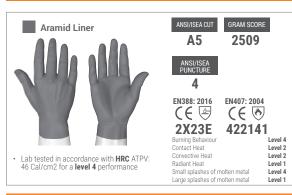

## ATTRIBUTES:

| Style:      | Mechanics           |
|-------------|---------------------|
| Grip:       | Dry or light oil    |
| Cuff Style: | SlipFit®            |
| Sizes:      | 6/XS through 13/4XL |