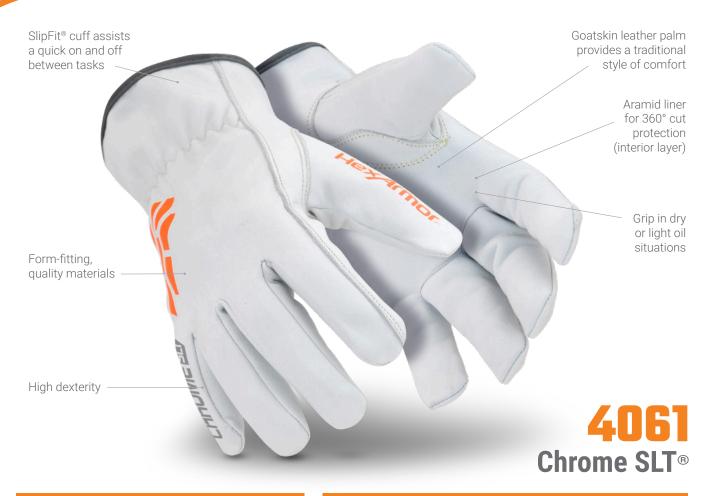

## **FEATURES:**

HexArmor® Chrome SLT® gloves are built for a wide array of applications. Each product in the series was crafted to fit the hand with a specific purpose. With multiple styles and various safety features, you can be confident that the Chrome SLT® will keep your hands protected against almost any hazard. Our Chrome SLT® gloves were designed with ultimate comfort in mind, providing unsurpassed dexterity while maintaining cut and puncture resistance. With options for cold weather protection, your hands can stay safe and comfortable in any environment.