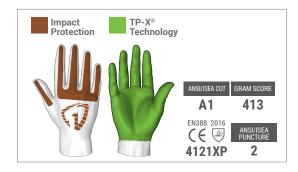

### **ATTRIBUTES:**

| Style:      | Mechanics             |
|-------------|-----------------------|
| Grip:       | Wet or dry            |
| Cuff Style: | Neoprene with Velcro® |
| Sizes:      | 6/XS through 12/XXXL  |
|             |                       |