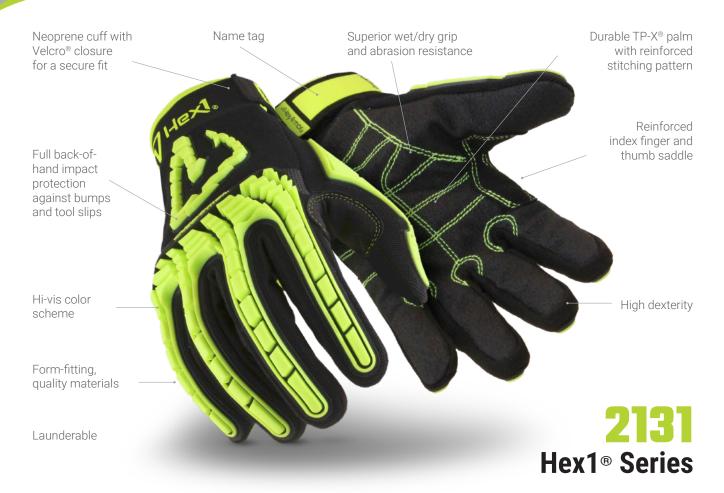

# **PROTECTION ZONES:**

# **FEATURES:**

From the leader in industrial hand protection comes the Hex1<sup>®</sup> Series, because we know that not all jobs require heavy-duty safety gloves. Sometimes you need a pair of gloves that look great, feel great, work great, and last. Hex1<sup>®</sup> gloves are made with the same high-quality materials as our high-performance safety gloves and perform better than any mechanic's glove you've ever worn. Whether you're looking for impact protection, wet or dry grip, cold weather, or simply a shop-glove, you're sure to find a Hex1<sup>®</sup> to fit your needs.