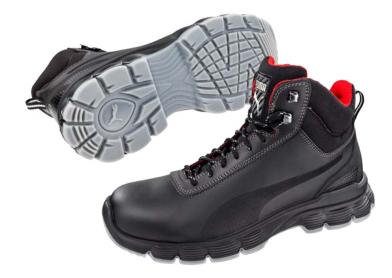

# **PRODUCT DATA SHEET**

Article No. 63.010.1 - Pioneer Mid S3 ESD SRC

Protection: steel cap and flexible FAP® midsole

Plus: ESD

Upper: smooth full leather

Lining: BreathActive functional lining Footbed: evercushion® pro ESD Sole: Duo-PU sole REBOUND 4.0 slip- and abrasion resistant

## **Upper**

The upper is made of robust full leather is resistant to abrasion. The smooth and soft material offers more protection from penetrating moisture and it is easy to clean.