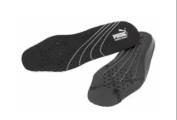

## evercushion® pro ESD

The structure of this footbed gives you an optimum of cushioning from the first contact to the ground until the end of your move, giving relief to the compression zones. Its durable fabric cover and the perforated area at the forefoot ensure both breathability and comfort.