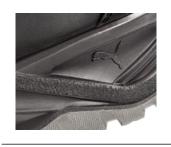

#### **PU Outsole**

Due to the special anti slip profile of the abrasion-resistant, flexible and light polyurethane sole, liquid is drained and non-slip optimized.

# **PU Midsole**

The direct injected lightweight PU midsole provides you with shock absorption across the whole tread.