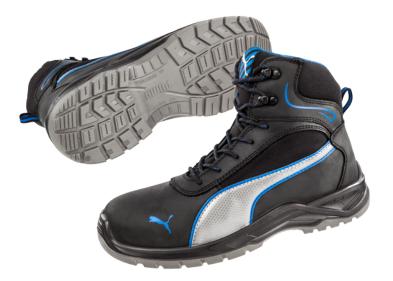

# Article No. 63.360.0 - Atomic Mid S3 SRC

| Protection: | steel cap and steel midsole |
|-------------|-----------------------------|
| Upper:      | greased full leather        |

Lining: BreathActive functional lining

Footbed: evercomfort

Sole: Duo PU sole ESSENTIAL, cushioning, slip restistant and oil resistant

Sizes / Width: 40 - 47 / 11

# Upper

The upper is made of robust full leather which is resistant to abrasion. The smooth and soft material offers more protection from penetrating moisture and it is easy to clean.