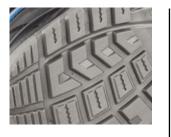

#### **PU Outsole**

Due to the special anti slip profile of the abrasion-resistant, flexible and light polyurethane sole, liquid is drained and non-slip optimized.

# **PU Midsole**

The direct injected lightweight PU midsole provides you with shock absorption across the whole tread.