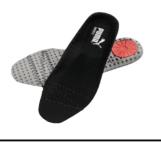

Footbed: evercomfort

Sole: Duo PU sole ESSENTIAL, cushioning, slip restistant and oil resistant

Sizes / Width: 40 - 47 / 11

#### evercomfort

This ergonomically shaped footbed provides a correct position and an optimum support to the foot. The perforation and the hydrophobic fabric cover improve and balance the foot climate, while a cushioning pad at the heel absorbs the impacts from outside..