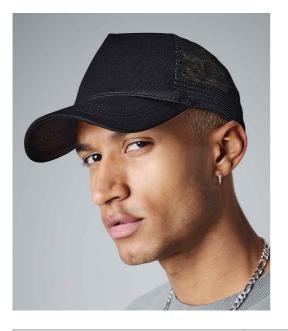

### BB642 Beechfield

Beechfield Microknit Snapback Trucker Cap

Sizes: Material: ONE 96% polyester/4% elastane.

## Features

- Polyester mesh rear panels.
- Pre-curved peak.

- 5 panel.
- Structured front panel.
- Snapback size adjuster.
- Tear out label.

| <u>A</u> |             |            |
|----------|-------------|------------|
| Black    | French Navy | Light Grey |