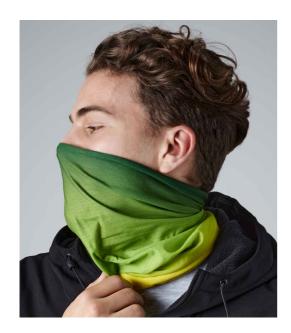

## **BB905** Beechfield

Beechfield Morf® Ombré

Sizes: ONE

Material: 100% polyester microfibre.

## **Features**

- Breathable fabric.
- Seam free for comfort.
- Machine washable/non iron.
- Multi-purpose use.
- Disclaimer: Beechfield makes no warranties, either expressed or implied, that the Morfs® prevent infection or the transmission of viruses or disease.

Caribbean Blues

**Tropical Greens** 

Storm Grey

**Candyfloss Pinks** 

Sunset Reds