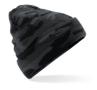

## **CAMO CUFFED BEANIE** B419

## **OVERVIEW**

100% Soft-Touch Acrylic
Jacquard camo design
Double layer knit
Cuffed design for optimal
decoration
TearAway label for ease of
rebranding

## **AVAILABLE COLOURS**

**Arctic Camo** 

**Twilight Camo** 

Midnight Camo

Jungle Camo

Source: https://beechfield.com/products/b419-camo-cuffed-beanie