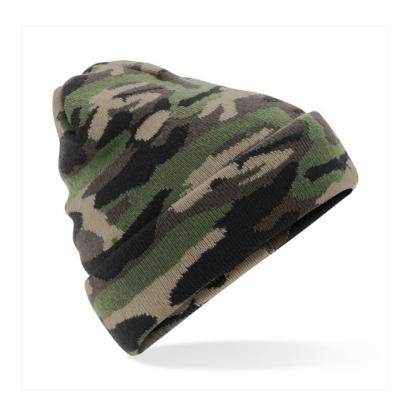

## **CAMO CUFFED BEANIE** B419

## **OVERVIEW**

100% Soft-Touch Acrylic
Jacquard camo design
Double layer knit
Cuffed design for optimal
decoration
TearAway label for ease of
rebranding

## **AVAILABLE COLOURS**

**Arctic Camo** 

**Twilight Camo** 

Midnight Camo

Jungle Camo

Source: https://beechfield.com/products/b419-camo-cuffed-beanie