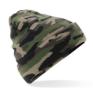

## **CAMO CUFFED BEANIE** B419

## **OVERVIEW**

100% Soft-Touch Acrylic
Jacquard camo design
Double layer knit
Cuffed design for optimal
decoration
TearAway label for ease of
rebranding

## **AVAILABLE COLOURS**

**Arctic Camo** 

**Twilight Camo** 

Midnight Camo

Jungle Camo

Source: https://beechfield.com/products/b419-camo-cuffed-beanie