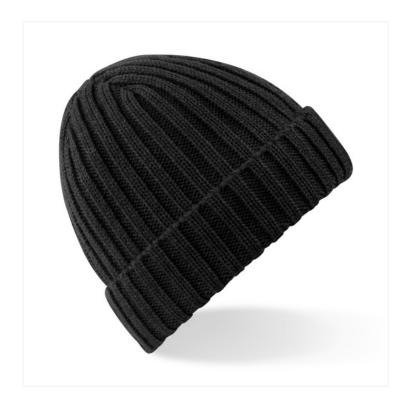

## **CHUNKY RIBBED BEANIE** B465

## **OVERVIEW**

100% Soft-Touch Acrylic Heavy ribbed knit Cuffed design for optimal decoration TearAway label for ease of rebranding