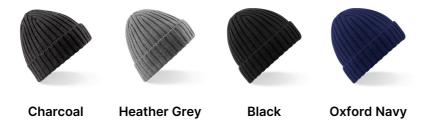

## **AVAILABLE COLOURS**

 $\textbf{Source:} \ https://beech field.com/products/b465-chunky-ribbed-beanie$