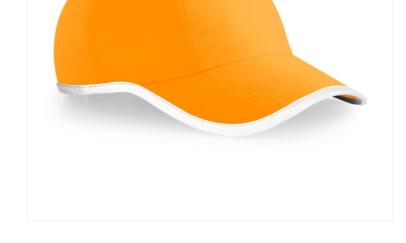

## **OVERVIEW**

100% Nylon with PU coating Seamless, centralised front panel Pre-curved peak Stitched ventilation eyelets Enhanced visibility reflective accents Full Cotton lining Rip-Strip<sup>™</sup> size adjuster