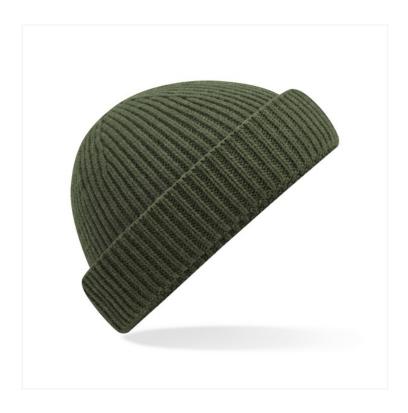

## **OVERVIEW**

52% Polyester/47% Acrylic/1% Elastane Contains at least 50% Recycled Polyester Recycled Polyester made from 100% rPET, equivalent to approx. 1.5 post-consumer bottles Ribbed knit Single layer knit Shallow crown Engineered crown for maximum comfort Cuffed design for optimal decoration TearAway label for ease of rebranding