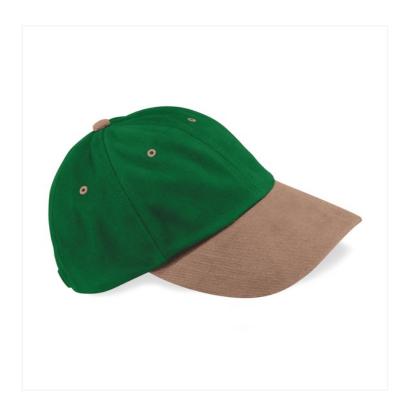

## **LOW PROFILE HEAVY BRUSHED COTTON CAP** B57

## **OVERVIEW**

100% Heavy Brushed Cotton Drill 6 panel design Pre-curved peak Stitched ventilation eyelets Self-fabric strap with silver effect buckle and grommet