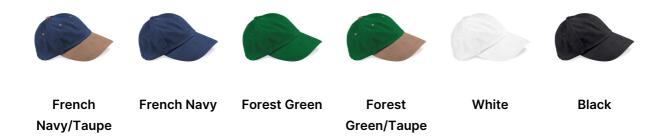

## **AVAILABLE COLOURS**

 $\textbf{Source:} \ https://beechfield.com/products/b57-low-profile-heavy-brushed-cotton-cap}$