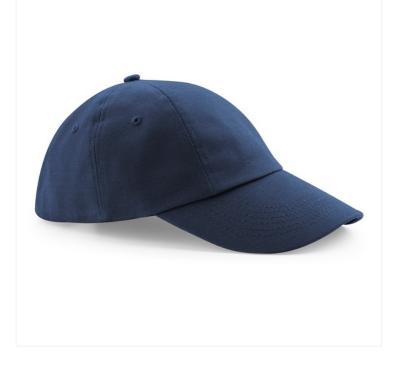

## LOW PROFILE HEAVY COTTON DRILL CAP B58

## **OVERVIEW**

100% Heavy Cotton Drill Seamless, centralised front panel Pre-curved peak Stitched ventilation eyelets Self-fabric strap with tri-glide buckle Perfect for print and embroidery