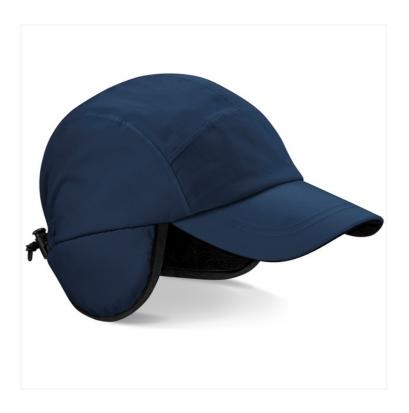

## MOUNTAIN CAP B355

## **OVERVIEW**

100% Nylon Taslon outer
100% Polyester Suprafleece® lining
Waterproof and breathable fabric
5 panel design
Pre-curved peak
Taped seams
Optional fold down earflaps
Elasticated cord size adjuster with
toggle
One size fits most