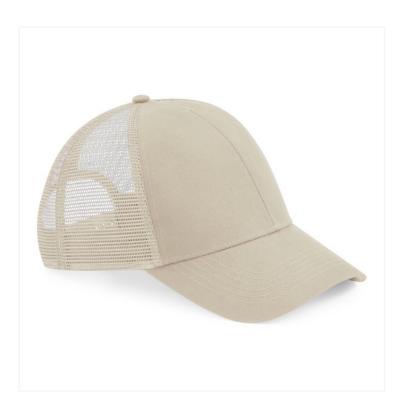

## **ORGANIC COTTON TRUCKER** B60N

## **OVERVIEW**

100% Organic Cotton Front Panel and Peak
100% Polyester Mesh Rear Panels
Contains 100% OCS certified
organically grown cotton, certified by Control Union CU811033
6 panel design
Structured front panels
Pre-curved peak
Snapback size adjuster
TearAway label for ease of rebranding