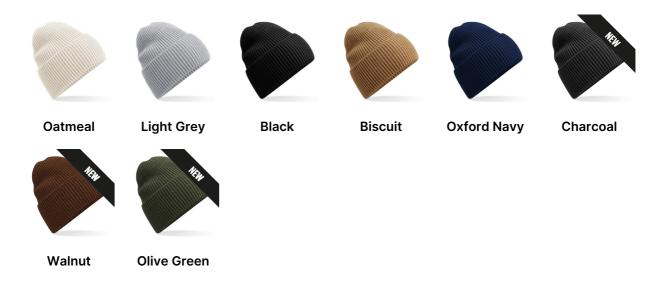

## **AVAILABLE COLOURS**

Source: https://beechfield.com/products/b384r-oversized-cuffed-beanie