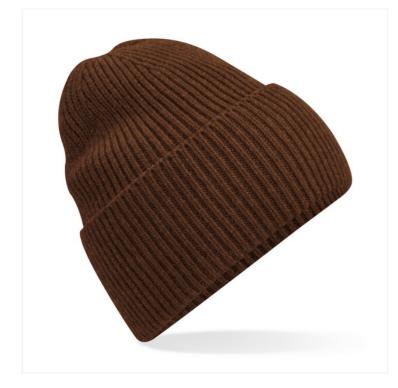

## **OVERSIZED CUFFED BEANIE** B384R

## **OVERVIEW**

52% Polyester/47% Acrylic/1% Elastane Contains at least 50% Recycled Polyester Recycled Polyester made from 100% rPET, equivalent to approx. 1.5 post-consumer bottles Ribbed knit Single layer knit Engineered crown for maximum comfort Wide cuffed design for optimal decoration TearAway label for ease of rebranding