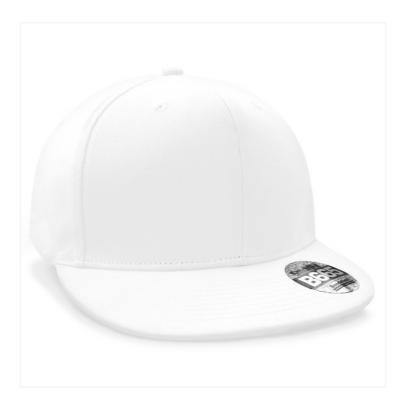

## **PRO-STRETCH FLAT PEAK CAP** B665

## **OVERVIEW**

98% Cotton/2% Elastane
6 panel design
Flat peak
Stitched ventilation eyelets
Authentic peak sticker
Elasticated crown - One size fits
most