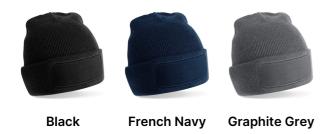

## **AVAILABLE COLOURS**

 $\textbf{Source:} \ https://beech field.com/products/b445r-recycled-original-patch-beanie}$