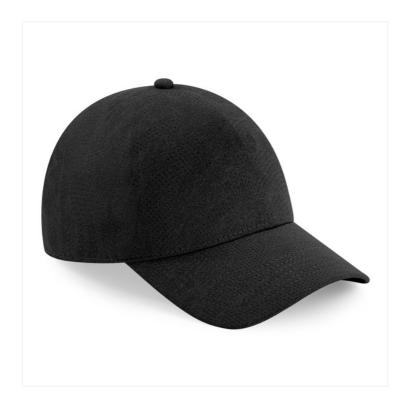

## **SEAMLESS PERFORMANCE CAP** B558

## **OVERVIEW**

90% Polyester/10% Elastane
Breathable micro mesh fabric
Seamless construction
Lightweight
Structured front panel
Fully closed back panel
Elasticated sweatband for maximum comfort
Flexible for the perfect fit
TearAway label for ease of rebranding
One size fits most

## **AVAILABLE COLOURS**

**Black** 

Source: https://beechfield.com/products/b558-seamless-performance-cap