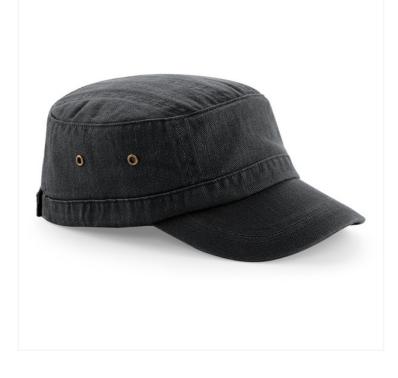

## **URBAN ARMY CAP** B38

## **OVERVIEW**

100% Heavy Washed Cotton Herringbone weave fabric Pre-curved peak Metal ventilation eyelets Rip-Strip<sup>™</sup> size adjuster