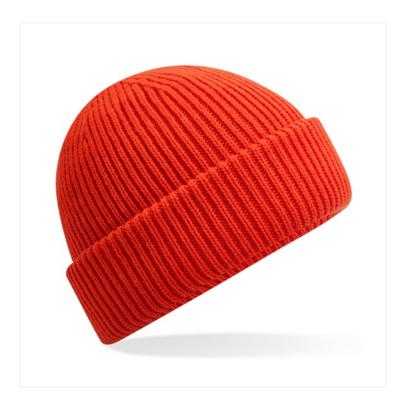

## **WIND RESISTANT BREATHABLE ELEMENTS BEANIE**B508R

## **OVERVIEW**

50% Polyester/50% Acrylic 100% Cotton Jersey Lining Contains at least 50% Recycled Polyester Recycled Polyester made from 100% rPET, equivalent to approx. 1.5 post-consumer bottles Ribbed knit Engineered crown for maximum comfort Cotton jersey lining for comfort and breathability Cuffed design for optimal decoration TearAway label for ease of rebranding