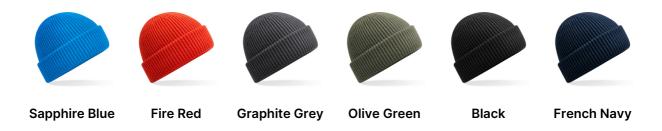

## **AVAILABLE COLOURS**

Source: https://beechfield.com/products/b508r-wind-resistant-breathable-elements-beanie