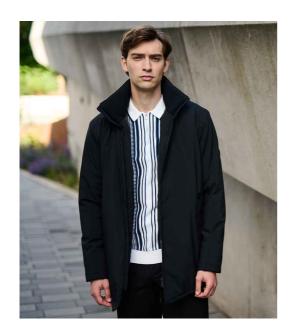

## **RG436 Regatta**

Regatta Hampton Execute Jacket

Sizes: S - 3XL

Material: Isotex® 10000 polyester stretch outer.

## **Features**

- In transition to using recycled polyester.
- Warmloft insulation.
- Waterproof with taped seams.
- Breathable

- Concealed hood.
- Collar high full length two-way zip.
- Two front zip pockets.
- Storm cuffs.