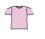

## 11981 SOL'S

SOL'S Girls Cherry T-Shirt

2yrs - 12yrs Sizes:

Material: 100% ringspun semi-combed cotton.

150 gsm Weight:

## **Features**

- This item runs small in comparison to some other brands. Please check sizing before decoration.
- Side seams.
- Twin needle sleeves and hem.
- Ribbed collar.
- Taped neck.





















Deep Black

White

Atoll Blue

Dark Purple

Red

Medium Pink

Orchid Pink

Coral

Fuchsia

## Size conversions

|              | 2yrs  | 4yrs   | 6yrs    | 8yrs    | 10yrs   | 12yrs   |
|--------------|-------|--------|---------|---------|---------|---------|
| Age:         | 2     | 4      | 6       | 8       | 10      | 12      |
| Height (cm): | 86-94 | 96-104 | 106-116 | 118-128 | 130-140 | 142-152 |

## **Product notices**

Manufacturer code: Cherry

Commodity Code: 61091000 Country of origin: Bangladesh Colour representation is only as accurate as the web design process allows.