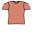

## 11981 SOL'S

SOL'S Girls Cherry T-Shirt

2yrs - 12yrs Sizes:

Material: 100% ringspun semi-combed cotton.

150 gsm Weight:

## **Features**

- This item runs small in comparison to some other brands. Please check sizing before decoration.
- Side seams.
- Twin needle sleeves and hem.
- Ribbed collar.
- Taped neck.





















Deep Black

White

Atoll Blue

Dark Purple

Red

Medium Pink

Orchid Pink

Coral

Fuchsia

## Size conversions

|              | 2yrs  | 4yrs   | 6yrs    | 8yrs    | 10yrs   | 12yrs   |
|--------------|-------|--------|---------|---------|---------|---------|
| Age:         | 2     | 4      | 6       | 8       | 10      | 12      |
| Height (cm): | 86-94 | 96-104 | 106-116 | 118-128 | 130-140 | 142-152 |

## **Product notices**

Manufacturer code: Cherry

Commodity Code: 61091000 Country of origin: Bangladesh Colour representation is only as accurate as the web design process allows.