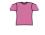

## 11981 SOL'S

SOL'S Girls Cherry T-Shirt

2yrs - 12yrs Sizes:

Material: 100% ringspun semi-combed cotton.

150 gsm Weight:

## **Features**

- This item runs small in comparison to some other brands. Please check sizing before decoration.
- Side seams.
- Twin needle sleeves and hem.
- Ribbed collar.
- Taped neck.





















Deep Black

White

Atoll Blue

Dark Purple

Red

Medium Pink

Orchid Pink

Coral

Fuchsia

## Size conversions

|              | 2yrs  | 4yrs   | 6yrs    | 8yrs    | 10yrs   | 12yrs   |
|--------------|-------|--------|---------|---------|---------|---------|
| Age:         | 2     | 4      | 6       | 8       | 10      | 12      |
| Height (cm): | 86-94 | 96-104 | 106-116 | 118-128 | 130-140 | 142-152 |

## **Product notices**

Manufacturer code: Cherry

Commodity Code: 61091000 Country of origin: Bangladesh Colour representation is only as accurate as the web design process allows.