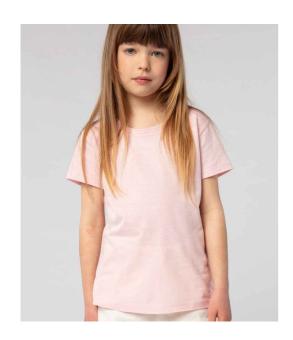

## 11981 SOL'S

SOL'S Girls Cherry T-Shirt

2yrs - 12yrs Sizes:

Material: 100% ringspun semi-combed cotton.

150 gsm Weight:

## **Features**

- This item runs small in comparison to some other brands. Please check sizing before decoration.
- Side seams.
- Twin needle sleeves and hem.
- Ribbed collar.
- Taped neck.

Deep Black

White