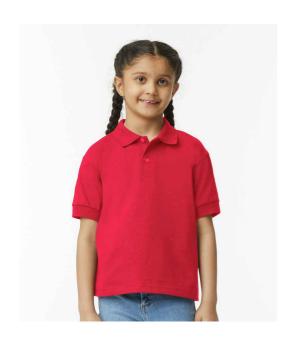

## **GD40B Gildan**

Gildan Kids DryBlend® Jersey Polo Shirt

5=S - 12=XL Sizes:

Material: 50% cotton/50% polyester. Weight: White 193 gsm, Cols 203 gsm

## **Features**

- Moisture wicking fabric.
- Classic fit.
- Ribbed collar and cuffs.
- Two woodtone button placket (in transition to using self colour buttons).
- Tubular body.
- Twin needle hem.
- Tear out label (some colours in transition).