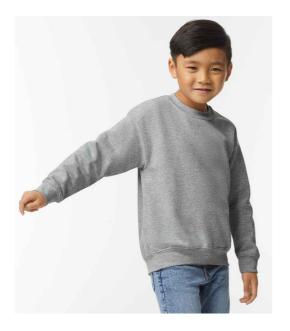

#### GD56B Gildan

Gildan Kids Heavy Blend™ Drop Shoulder Sweatshirt

| Sizes:    |  |
|-----------|--|
| Material: |  |
| Weight:   |  |

3=XS - 12=XL 50% cotton/50% polyester. White 257 gsm, Cols 271 gsm

## Features

- Air jet yarn, softer feel and reduced pilling.
- Drop shoulder style.
- Classic fit.
- Ribbed collar, cuffs and hem with spandex.
- Tubular body.
- Twin needle stitching.
- Tear out label.